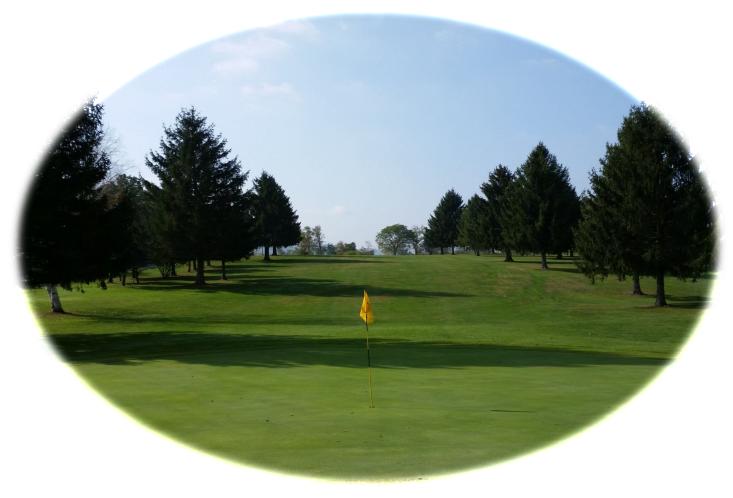

### **Display Example**

\$600 church Sponsor 4" x 8" Tan with green lettering

## **Our Partnership Benefits**

Your \$600 partnership supports creation of a landscaped area at one tee box, similar to the photo above. This area includes: a ball washer, landscaping grasses/plants, mulch sign, and trash can. (Sponsorship plaque not pictured)