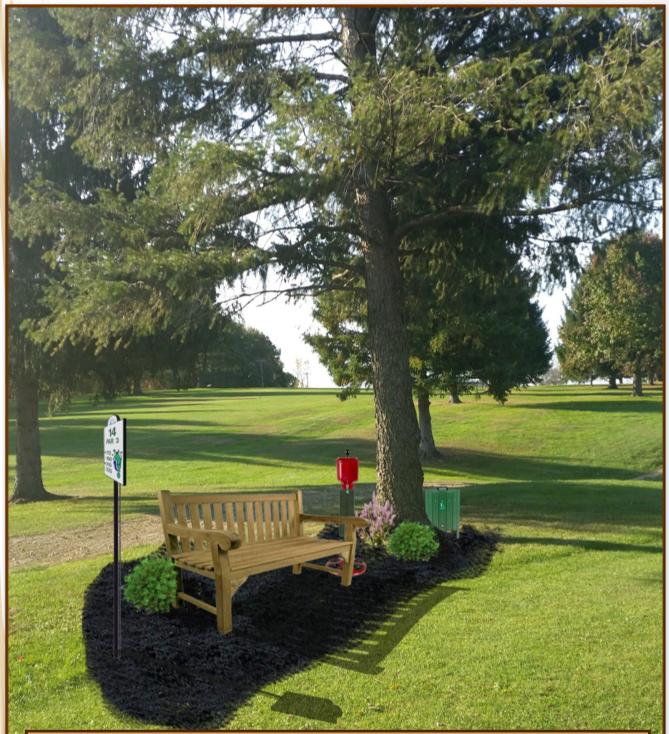

### **Display Example**

\$600 church Sponsor 4" x 8" Tan with green lettering

## **Our Partnership Benefits**

Your \$600 partnership supports creation of a landscaped area at one tee box, similar to the photo above. This area includes: a ball washer, landscaping grasses/plants, mulch sign, and trash can. (Sponsorship plaque not pictured)

\* benches will be added at a later date