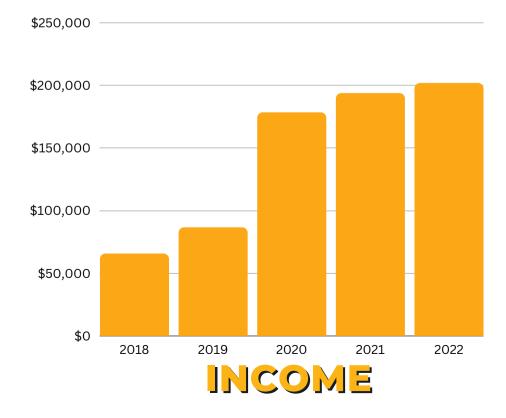

Since 2015, Round Lake Golf Course has continued to grow and has became profitable. Every year these golf course profits come back to the camp helping aid in our mission! During the week there are three leagues, a Monday night Senior League, a Wednesday night Fall

league. Round Lake Golf Course has developed its own donor base from people in the community. Take a look at the Golf Course Financial Reports on the next page! \$18,884 was donated from people in the community for course improvements, machinery, irrigation projects and more! Next time you visit the camp, ask for a tour of the golf course! Or better yet, bring your clubs!!!