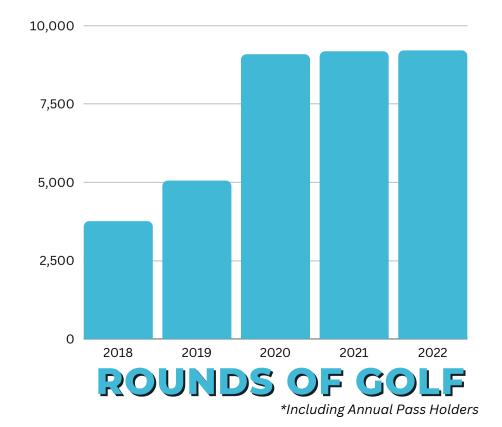

### **2022 GOLF COURSE REPORT**

Since 1929 Round Lake Golf Course has been serving the Loudonville and Mohican area . Round Lake Golf Course is a 9 hole par 36 public golf course. In 2015 Round Lake Christian Camp took over the golf course to secure and invest in bordering land, use the facilities for community outreach, and make the golf course profitable to aid in funding the camp.

Since 2015, Round Lake Golf Course has continued to grow and has became profitable. Every year these golf course profits come back to the camp helping aid in our mission! During the week there are three leagues, a Monday night Senior League, a Wednesday night Fall

league. Round Lake Golf Course has developed its own donor base from people in the community. Take a look at the Golf Course Financial Reports on the next page! \$18,884 was donated from people in the community for course improvements, machinery, irrigation projects and more! Next time you visit the camp, ask for a tour of the golf course! Or better yet, bring your clubs!!!