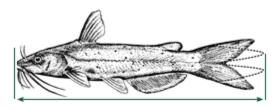

## 11. Measuring and catch submission.

• Total length is measured from the tip of the snout to the end of the tail, with the fish laid flat on the ruler, with the mouth closed and the tail lobes pressed together. The whole ruler must be in picture for entry to be valid.