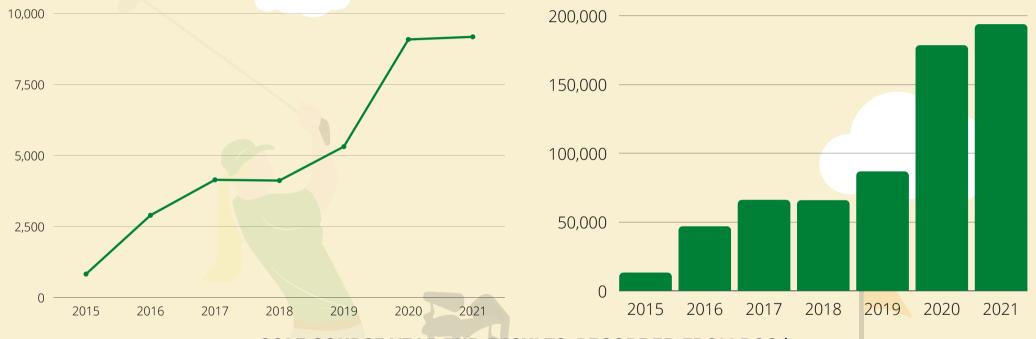

Golf Course Annual Report

Rounds of Golf

Income in Dollars

### **GOLF COURSE YEAR END RESULTS: RECORDED FROM POS\***

| YEAR:          | 2015   | 2016   | 2017   | 2018   | 2019   | 2020    | 2021    |
|----------------|--------|--------|--------|--------|--------|---------|---------|
| <b>ROUNDS:</b> | 824    | 2893   | 4141   | 4115   | 5311   | 9082    | 9175    |
| INCOME:        | 12,947 | 46,617 | 65,827 | 65,628 | 86,533 | 178.291 | 193,657 |

2021 INCOME GROWTH WAS MOSTLY IN DONATIONS FROM THE PUBLIC. \$28,872 IN DONATIONS.

\*THIS GOLF COURSE REPORT COMES FROM THE POINT OF SALE SOFTWARE WHICH WILL VARY FROM YOUR QUICKBOOKS P&L STATEMENT. FOR EXAMPLE A GIFT CARD PURCHASED IN DEC 2020 WILL BE IN QUICKBOOKS AT DEPOSIT AND INCOME FOR 2020. POS RECORDS IT AS INCOME WHEN THE CARD IS USED BUT IT NEVER GET ENTERED IN QUICKBOOKS AS INCOME AT THAT POINT.